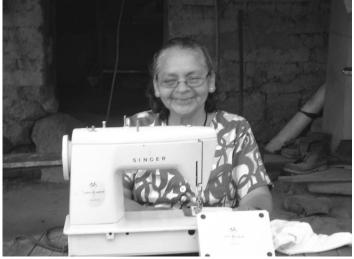

Stand Alone Sewing Machine Recipients.

In July we shipped 70 sewing machines to International Rural Development (IRD) which in turn shipped them to Guatemala. P4P was able to deliver the sewing machines at very low cost to the IRD warehouse in Baltimore Maryland.

Nicaragua

Sewing Machine Only:

IDR, Guatemala (70 sewing machines)

While our primary goal is to supply environmentally sound transportation to communities and stimulate the greater movement of goods and services, our partners often generate extra funds from the bikes we ship them. These windfall funds, in turn, finance a breadth of community development activities.