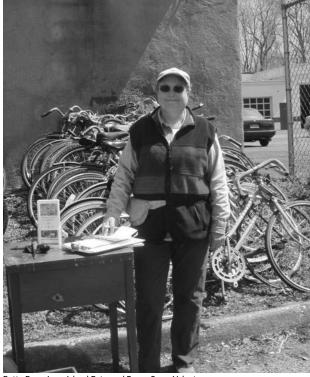

#### **KEY VOLUNTEERS**

Pedals for Progress depends on the efforts of volunteers, several hundred of them, to publicize and work collections, prep bikes for shipping, help us warehouse bikes, and eventually load them into containers bound for our partner agencies overseas.

We thank Tim Weitzel and Key Trucking of Dubuque, Iowa, who collected and delivered 289 bicyclesand 8 sewingmachinestoNewJersey. Charles Hughesof Albany NY who collected 12 bikes and 64 sewing machines. Tyler D'Agostino's Eagle Scout Project collected 180 bikes. Jackie Johnson & Holcomb Farms in W. Granby, CT collected 120 bikes and 34 sewing machines. Henry Hanson, who with the Vineland NJ Rotary Club collected 181 bicycles and 20 sewing machines and Jerry Agasar with the Newtown PA Rotary Club which collected 134 bikes and 18 sewing machines. David McKay Wilson with the Westchester County Bicycle Club who collected 109 bicycles one morning but averaged \$20 per bike donation. Dan Matyola & Kip Bateman of the Branchburg Rotary Club 103 bikes and 9 sewing machines. Warren Rorden and the Westfield Rotary Club 116 bikes. Devon Smith of the South Brunswick Education Association who collected 78 bikes and 9 sewing machines. These are just some of many volunteers who helped make 2012 a successful year.