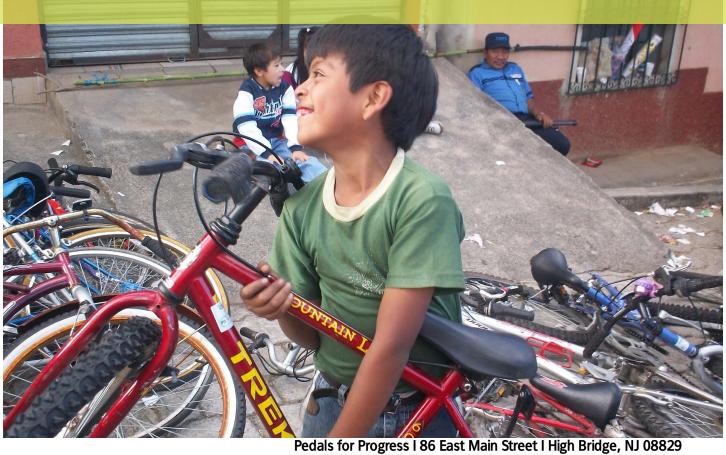

#### Mission Statement

"To supply economic development aid by recycling bicycles and sewing machines in the U.S. and shipping them to the people of the developing world."

Guatemala

Guatemala