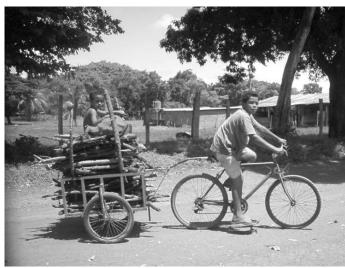

#### 2012 HIGHLIGHTS

Pedals for Progress shipped 7 overseas containers for a total of 3,769 bicycles, 316 sewing machines, and approximately \$5,000 in bicycle parts and accessories, to 6 nonprofit agency partners in 6 developing countries. P4P also made a separate shipments (included in numbers above) of only sewing machines. This brings cumulative donations shipped since 1991 to 137,273 bicycles, 2,386 sewing machines, and over \$12 million in parts and accessories. We concentrated our collection operations within the New York City and Philadelphia suburbs, which increased our efficiency. Overall, our bike collections were sponsored by approximately 60 community partners in nine states. Outside of our regional footprint, (Hartford Connecticut to Harrisburg Pennsylvania and Albany New York to northern Delaware) we also had collections in Northern Vermont, and Eastern Iowa.

#### **Five Totally Sustainable Partners**

1. EcoBici in Rivas, and Nandaime, Nicaragua markets bicycles to low-income users in the many small towns of the southern Pacific coast region of Nicaragua. Surplus funds are invested in small-scale rural community development projects. Since 1992, Pedals