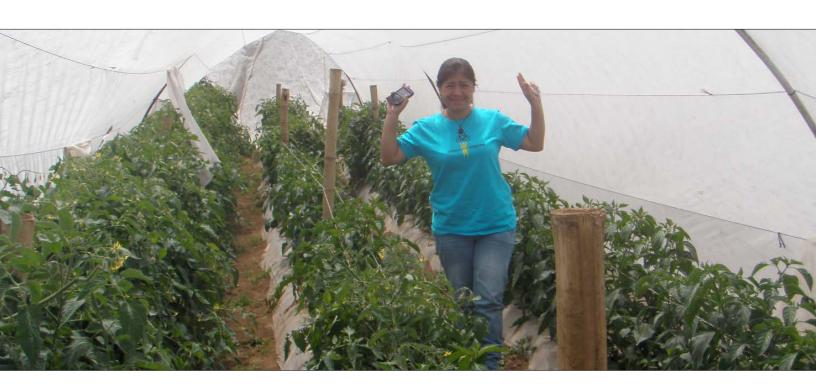

#### 2012 HIGHLIGHTS

Pedals for Progress shipped 7 overseas containers for a total of 3,769 bicycles, 316 sewing machines, and approximately \$5,000 in bicycle parts and accessories, to 6 nonprofit agency partners in 6 developing countries. P4P also made a separate shipments (included in numbers above) of only sewing machines. This brings cumulative donations shipped since 1991 to 137,273 bicycles, 2,386 sewing machines, and over \$12 million in parts and accessories. We concentrated our collection operations within the New York City and Philadelphia suburbs, which increased our efficiency. Overall, our bike collections were sponsored by approximately 60 community partners in nine states. Outside of our regional footprint, (Hartford Connecticut to Harrisburg Pennsylvania and Albany New York to northern Delaware) we also had collections in Northern Vermont, and Eastern Iowa.

#### **KEY VOLUNTEERS**

Pedals for Progress depends on the efforts of volunteers, several hundred of them, to publicize and work collections, prep bikes for shipping, help us warehouse bikes, and eventually load them into containers bound for our partner agencies overseas.